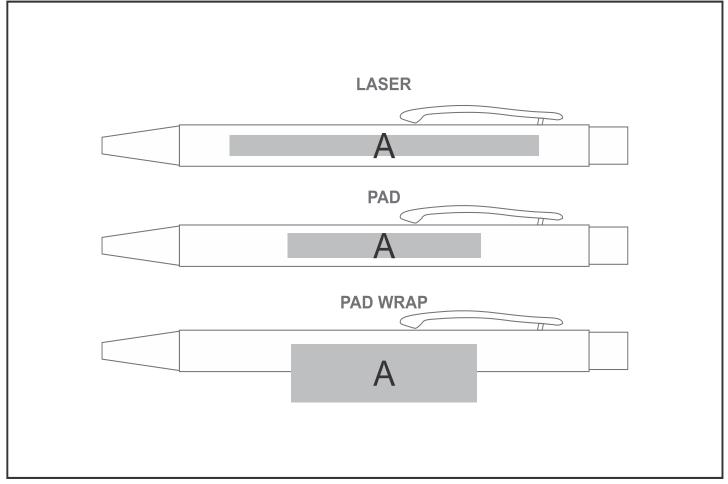

## **Branding Options:**

| Position | Branding Method (Branding Code) | No. of Colours | Dimension             |
|----------|---------------------------------|----------------|-----------------------|
| А        | Laser Engraving (LC)            | N/A            | 80mm wide x 5mm high  |
| А        | Pad Printing (PA)               | 4 Colours      | 55mm wide x 6mm high  |
| А        | Pad Wrap (PW)                   | 1 Colour       | 48mm wide x 14mm high |